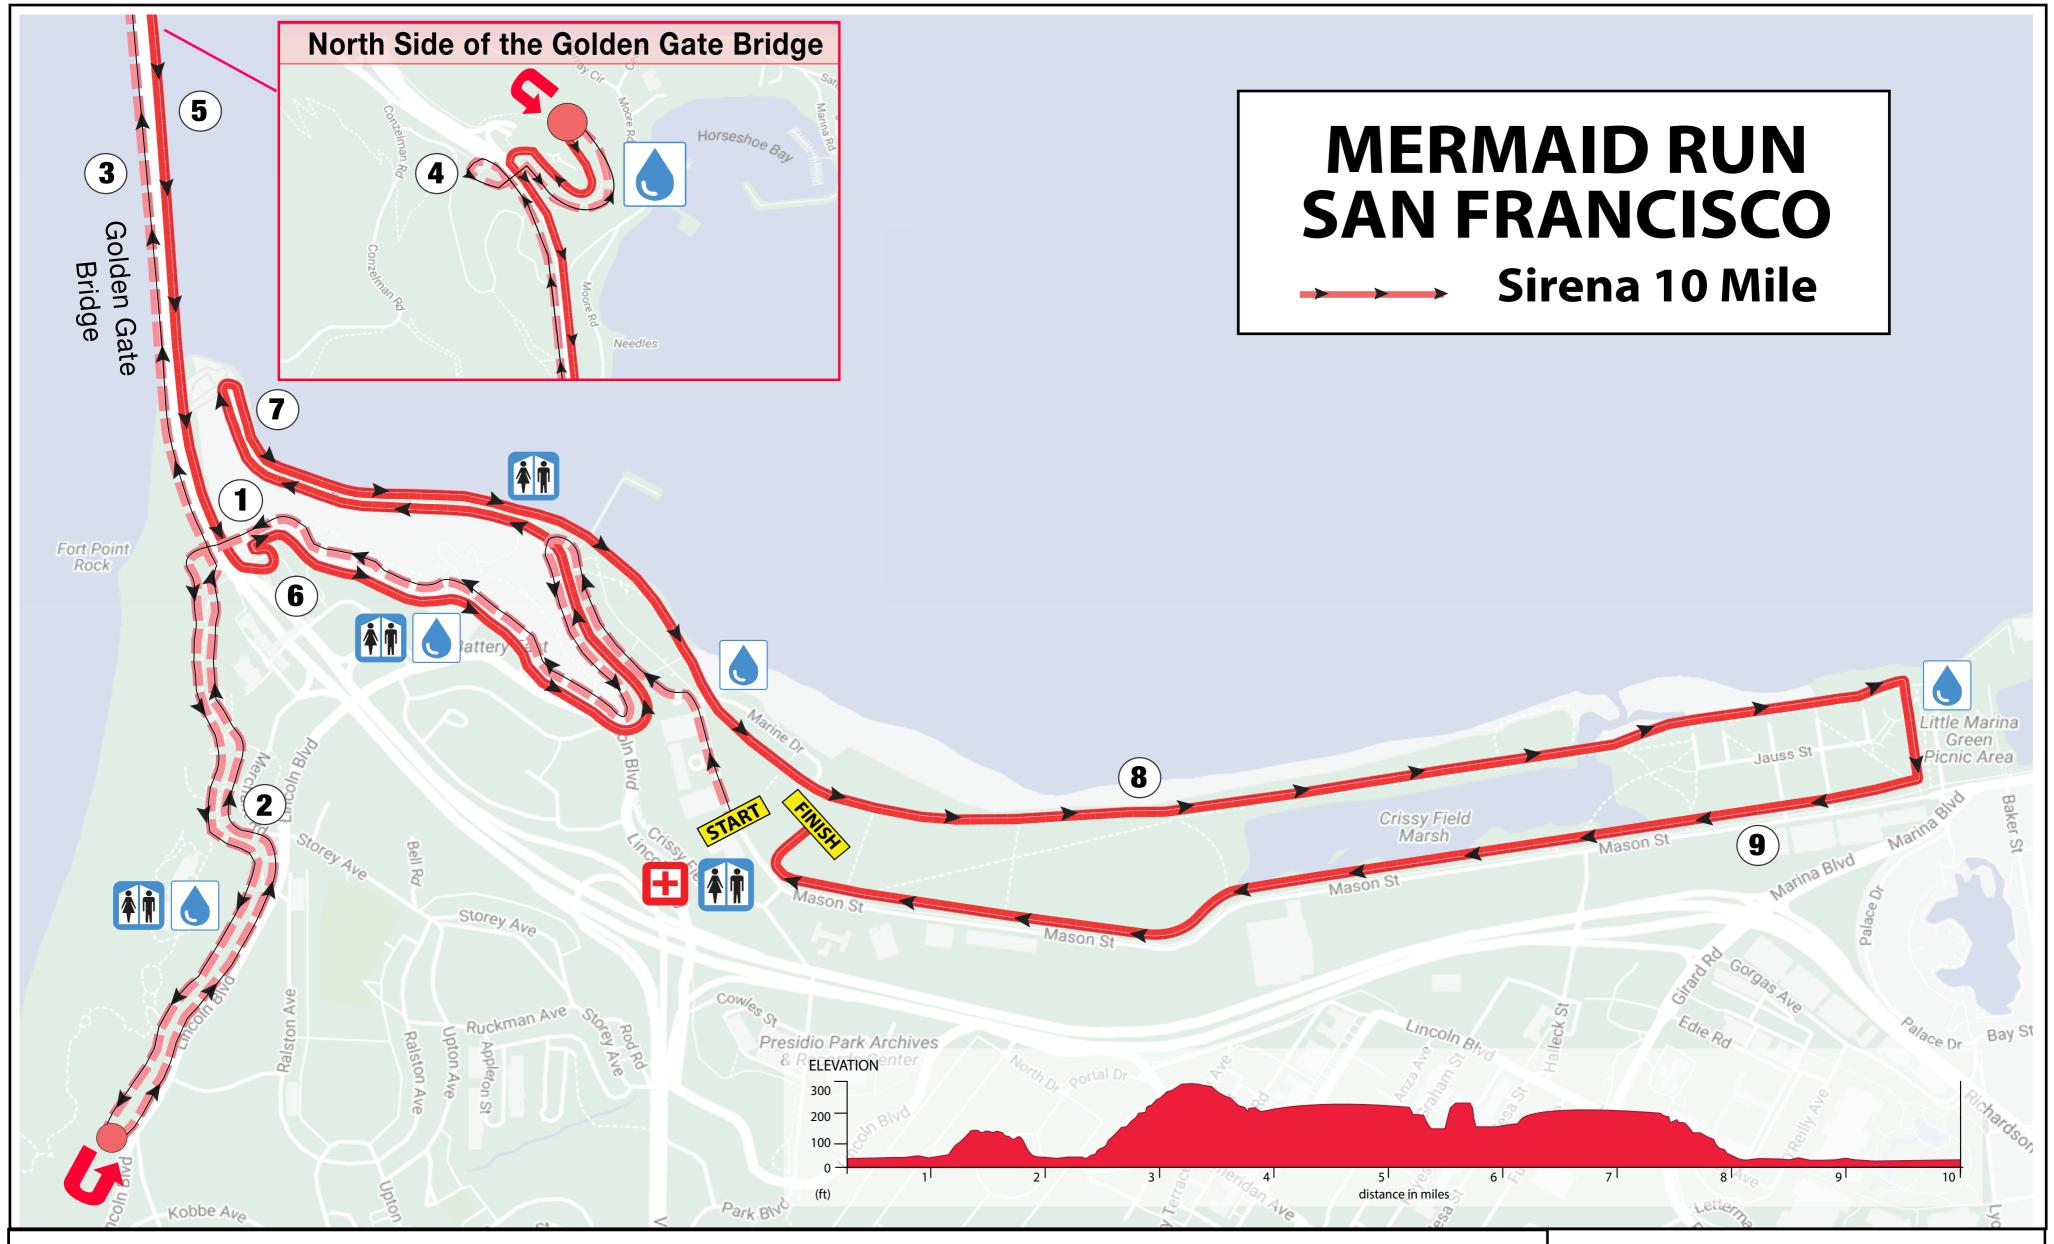

## **TURN BY TURN RUN DIRECTIONS:**

- 1. START Old Mason St
- 2. LEFT Long Ave
- 3. RIGHT Battery East Trail
- 4. STRAIGHT Underneath Bridge
- 5. CONTINUE onto Coastal Trail
- 6. TURNAROUND on Coastal Trail
- 7. RIGHT Golden Gate West Sidewalk
- 8. U-TURN to Stairway Underneath Bridge
- 9. RIGHT Sidewalk at North Vista Parking Lot
- 10. TURNAROUND North Vista Parking Lot
- 11. LEFT Golden Gate Bridge West Sidewalk
- 12. LEFT Battery East Trail Connection
- 13. RIGHT Battery East Trail
- 14. LEFT Long Ave

- 15. LEFT Marine Dr
- 16. TURNAROUND Fort Point
- 17. LEFT Bay Trail / Golden Gate Promenade
- 18. RIGHT Trail after East Beach Parking Lot
- 19. RIGHT Paved Bay Trail
- 20. FINISH Crissy Field

## **LEGEND**

Sirena 10 Mile Course

First Aid

Mile Marker

Water Station

Restrooms